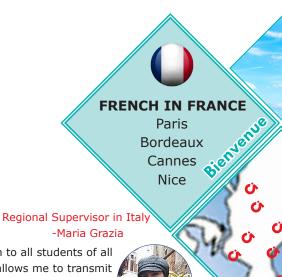

# Foreign Language Courses

"I really love teaching Italian to all students of all ages and levels, because it allows me to transmit my knowledge and at the same time get in touch with distant cultures and countries. In this way I believe that teaching is a way to enrich oneself with new perspectives and it's a continuous exchange."